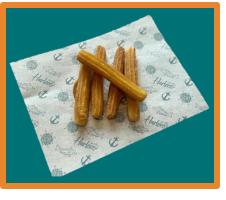

R

| EN | STICKY TOFFEE PUDDING<br>(Ice Cream & Garnish not included) | 4.70 |
|----|-------------------------------------------------------------|------|
|    | APPLE & BERRY CRUMBLE (GF)                                  | 4.70 |
|    | CHURROS<br>COATED IN CINNAMON SUGAR (5)                     | 2.20 |