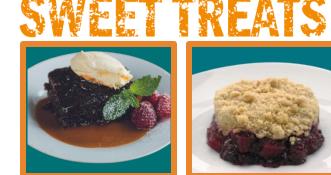

R

| EN | STICKY TOFFEE PUDDING<br>(Ice Cream & Garnish not included) | 4.70 |
|----|-------------------------------------------------------------|------|
|    | APPLE & BERRY CRUMBLE (GF)                                  | 4.70 |
|    | CHURROS<br>COATED IN CINNAMON SUGAR (5)                     | 2.20 |